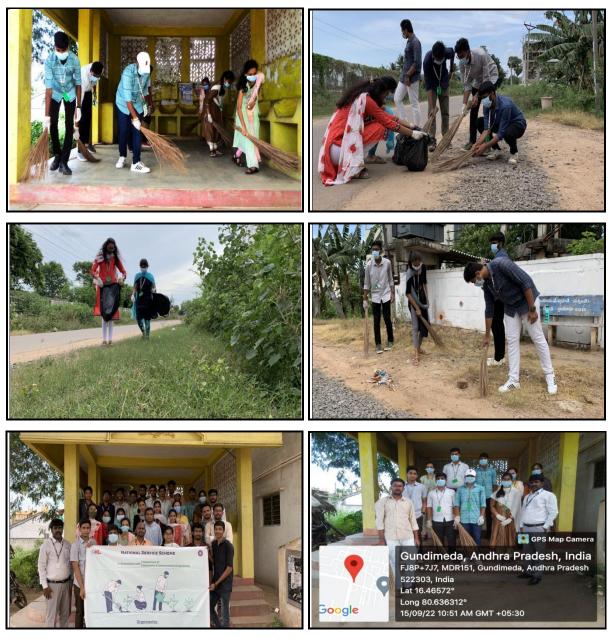

## <u>A Report on Swachh Bharat</u> Conducted on 15-09-2022 at Prathuru Village

KL Deemed to be University (Koneru Lakshmaiah Education Foundation) Electronics and Communication Engineering (ECE), National Service Scheme (NSS) in association with Department of ECE has conducted "Swachh Bharat" on 15-09-2022 at our adopted Village Prathuru.

## **Details of the Program:**

On the eve of Clean India, Team KLEF ECE NSS Unit-02 has planned to conduct Swachh Bharat in our adopted village Pathuru. Our Programme Coordinator Mr.P.Srikanth Reddy cherished the initiative of the volunteers and planned accordingly. On 15-09-2022, we started at 9:15Am and reached there by 9:30Am. The team has been divided into different groups and spread across the village. The team has swept the roads all the roads of the village. During the event, some of the volunteers have observed that the bus stand of that village is dusty. To this, the team has swept all the dust and cleaned the bus stand with water.

Dr.M.Suman (HOD, Department of ECE) highlighted that everyone should implant the habit of swachhata in their day-to-day life. Dr.Ch. Hanumanth Rao (Dean Student Affairs) admired that everyone has to inculcate the culture of keeping the surrounding clean. Dr.K.R.S. Prasad (Advisor Student Affairs) & Dr. Habhibulla Khan (Advisor Student Affairs) appreciated the ideas and efforts of the volunteers in making this event successful. Under the guidance of Mr.P. Srikanth Reddy (Programme Coordinator), this event was over and done with huge success. This program was led by Mr.P.Suresh, Mr.G.Chandra Shekar (Coordinators, CEA).

## **Details of the Event:**

Name of the Event: Swachh BharatDate of the Event: 15-09-2022Time: 9:30 AM To 1:30 PMVenue: PrathuruNo. of Participants: Students: 64 Faculty, Staff: 03No. of Beneficiaries:300